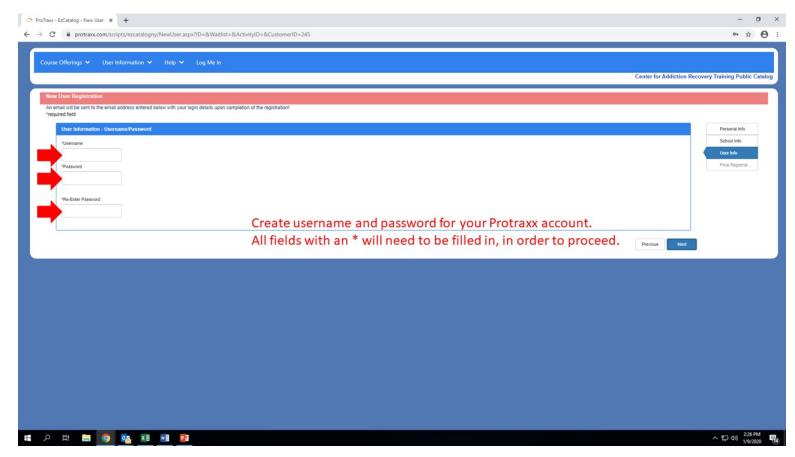

## **Step Four:**

Step Five (Final Step):

If you have any problems and cannot complete your registration, please reach out to <u>cart@ccar.us</u>. Please allow at least 48 hours for assistance.