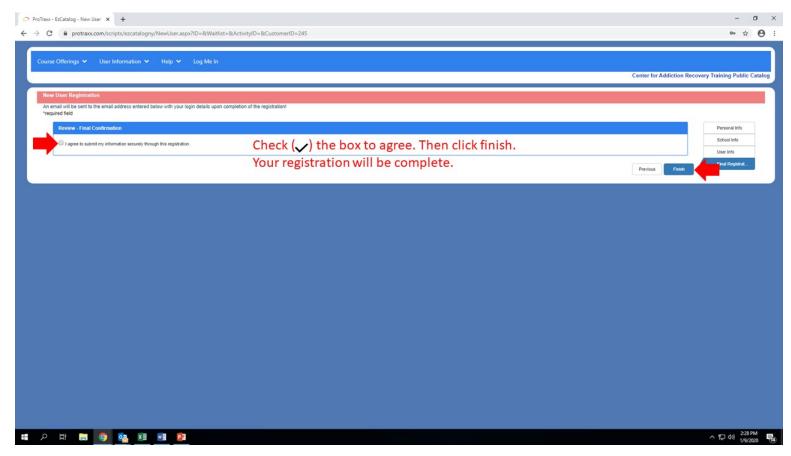

## **Step Four:**

Step Five (Final Step):

If you have any problems and cannot complete your registration, please reach out to <u>cart@ccar.us</u>. Please allow at least 48 hours for assistance.