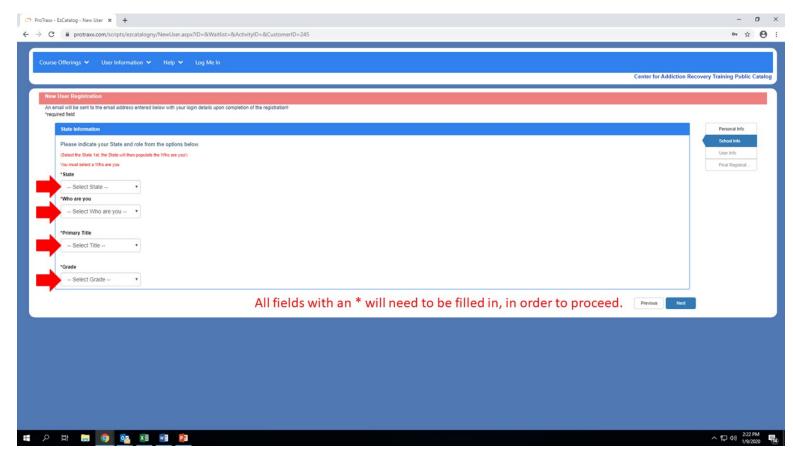

/Registry #<br>*City *State - Select | ect State •                                                  |
| *Zip Code<br>*Email Address                                                                                   | *Re-Enter Email Address                         |                                                              |
| *Phone Type<br>Select Phone Type                                                                              | *Phone Number                                   |                                                              |
|                                                                                                               | All fields with an * will need to be filled     | d in, in order to proceed.                                   |

## Step Three:



## **Step Four:**



Step Five (Final Step):



If you have any problems and cannot complete your registration, please reach out to <u>cart@ccar.us</u>. Please allow at least 48 hours for assistance.